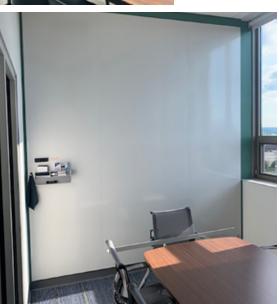

## Merge Frameless Porcelain Markerboards

- > Merge combines the quality writing surface of porcelain steel with the clean, minimalistic look of frameless glass for 30-40% less than glass.
- > Merge is magnetic, guaranteed to clean like new, suitable as a projection surface and warrantied for life. The Knife Edge version appears to "float" on the wall, just like a video monitor or TV screen.

> Merge is available in two edge styles: 1/2" Thick Knife Edge Edge/Back Colors- White or Black

½" Thick Square Edge Edge/Back Colors-White or Black

½" Thick Knife Edge

½" Thick Square Edge

- > Merge complies with SCS Indoor Air Quality Standards and has Cradle to Cradle Bronze Certification. Concealed Z-Clip Wall Fasteners are included.
- > Contact Corona Group for compatibility with your benching, panel or wall system; and alternative mounting options.