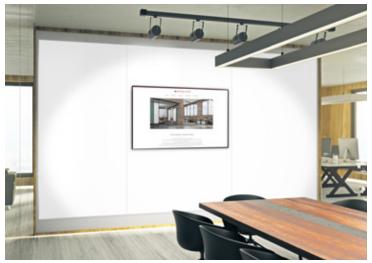

## Merge Frameless Porcelain Markerboards

- > Merge combines the quality writing surface of porcelain steel with the clean, minimalistic look of frameless glass for 30-40% less than glass.
- > Merge is magnetic, guaranteed to clean like new, suitable as a projection surface and warrantied for life. The Knife Edge version appears to "float" on the wall, just like a video monitor or TV screen.

> Merge is perfect for:

Markerboards Frameless wall cladding Modular Wall Skins Benching Screens System-Furniture Tiles

Standard sizes: 35½" w x 47½" h

47½" W x 47½" h 71½" W x 47½" h 95½" W x 47½" h

For custom sizes, contact coronaVISUAL