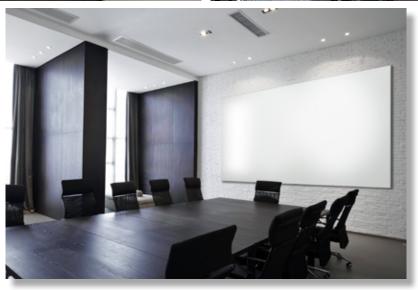

## Merge Frameless Porcelain Markerboards

- > Merge combines the quality writing surface of porcelain steel with the clean, minimalistic look of frameless glass for 30-40% less than glass.
- > Merge is magnetic, guaranteed to clean like new, suitable as a projection surface and warrantied for life. The Knife Edge version appears to "float" on the wall, just like a video monitor or TV screen.

> Merge is perfect for:

Markerboards Frameless wall cladding Modular Wall Skins Benching Screens System-Furniture Tiles

Standard sizes: 35½" w x 47½" h

47½" W x 47½" h 71½" W x 47½" h 95½" W x 47½" h

For custom sizes, contact coronaVISUAL