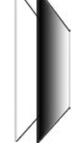

> Merge is available in two edge styles: 1/2" Thick Knife Edge Edge/Back Colors- White or Black

½" Thick Square Edge Edge/Back Colors-White or Black

½" Thick Knife Edge

½" Thick Square Edge

- > Merge complies with SCS Indoor Air Quality Standards and has Cradle to Cradle Bronze Certification. Concealed Z-Clip Wall Fasteners are included.
- > Contact Corona Group for compatibility with your benching, panel or wall system; and alternative mounting options.