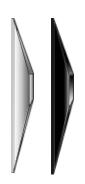

> Merge is available in two edge styles: 1/2" Thick Knife Edge Edge/Back Colors- White or Black

½" Thick Square Edge Edge/Back Colors-White or Black

½" Thick Knife Edge

½" Thick Square Edge

- > Merge complies with SCS Indoor Air Quality Standards and has Cradle to Cradle Bronze Certification. Concealed Z-Clip Wall Fasteners are included.
- > Contact Corona Group for compatibility with your benching, panel or wall system; and alternative mounting options.