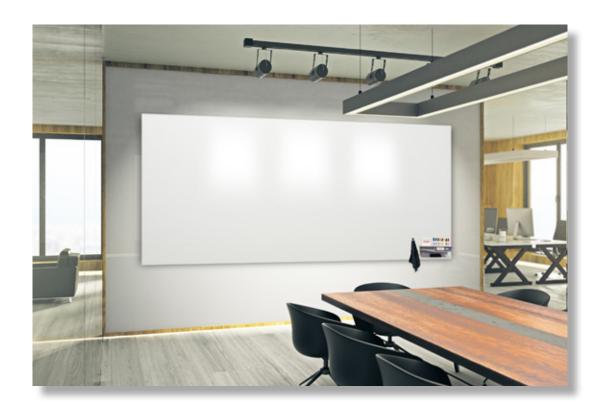

## Merge Frameless Porcelain Markerboards

- > Merge combines the quality writing surface of porcelain steel with the clean, minimalistic look of frameless glass for 30-40% less than glass.
- > Merge is magnetic, guaranteed to clean like new, suitable as a projection surface and warrantied for life. The Knife Edge version appears to "float" on the wall, just like a video monitor or TV screen.

> Merge is perfect for:

Markerboards Frameless wall cladding Modular Wall Skins Benching Screens System-Furniture Tiles

Standard sizes: 35½" w x 47½" h

47½" W x 47½" h 71½" W x 47½" h 95½" W x 47½" h

For custom sizes, contact coronaVISUAL